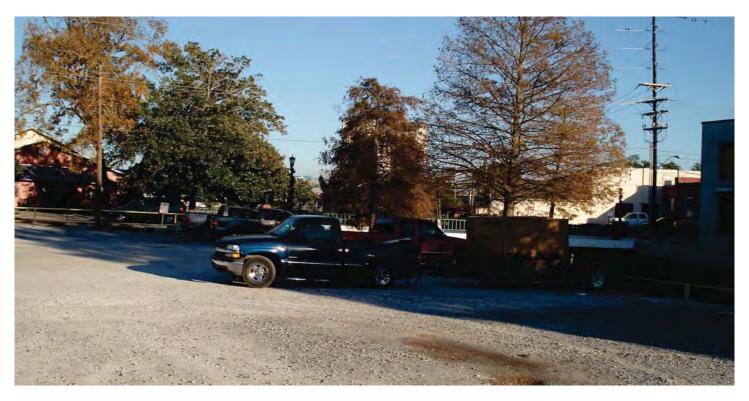

- 1. Traffic levels along Main Stree
- 2. Blighted property and vacant buildings
- 3. Lacks streetscape:
- 4. Lack of separation between pedestrians and vehicular traffic
- 5. Orientation of buildings
- 6. Lack of wayfinding signage:
- 7. Parking
- 8. Large truck route on Main Street