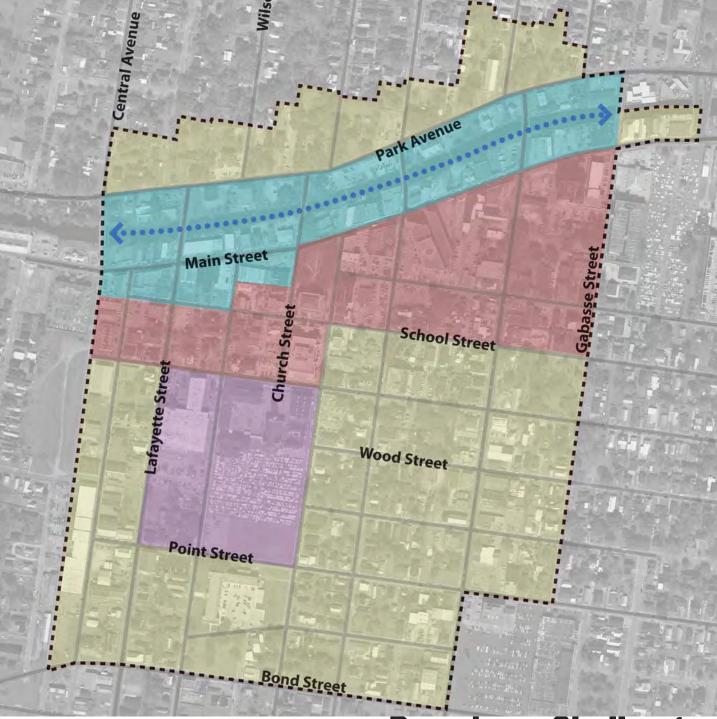

- 6. Lack of wayfinding signage:
- 7. Parking
- 8. Large truck route on Main Street





15(1)

- 1. Traffic levels along Main Street
- 2. Blighted property and vacant buildings
- 3. Lacks streetscape:
- 4. Lack of separation between pedestrians and vehicular traffic
- 5. Orientation of buildings
- 6. Lack of wayfinding signage:
- Parking
   Large truck route on Main Street
- 9. Bayou Water Quality







- 1. Traffic levels along Main Stree
- 2. Blighted property and vacant buildings
- 3. Lacks streetscape:
- 4. Lack of separation between pedestrians and vehicular traffic
- 5. Orientation of buildings
- 6. Lack of wayfinding signage:
- 7. Parking
- 8. Large truck route on Main Street
- 9. Bayou Water Quality
- 10. Lacking critical mass of commercial businesses: •Retail
  - Restaurant







- 1. Traffic levels along Main Stree
- 2. Blighted property and vacant buildings
- 3. Lacks streetscape:
- 4. Lack of separation between pedestrians and vehicular traffic
- 5. Orientation of buildings
- 6. Lack of wayfinding signage:

7. Parking

- 8. Large truck route on Main Street
- 9. Bayou Water Quality
- 10. Lacking critical mass of commercial businesses:

11. Lack of major destinations