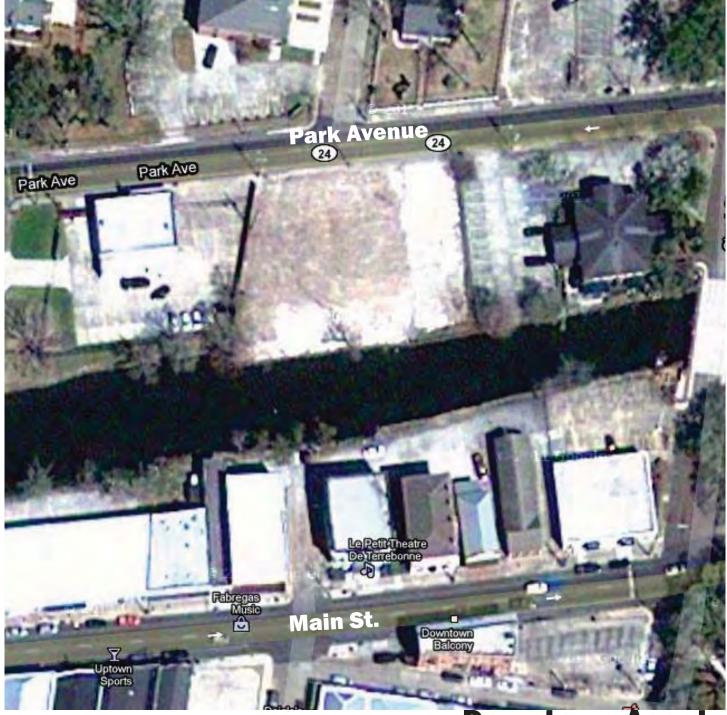

# **Downtown District**

#### **Downtown Assets**

Gabasse Street

1. Bayou Terrebonne

2. Court Square Park

- Bayou Terrebonne
   Court Square Park
   Historic buildings

- 1. Bayou Terrebonne
- Court Square Park
   Historic buildings
- 4. Dramatic views of St. Francis Catholic Church

- 1. Bayou Terrebonne
- 2. Court Square Park
- 3. Historic buildings
- 4. Dramatic views of St. Francis Catholic Church
- 5. Proximity to schools and residential neighborhoods

- 1. Bayou Terrebonne
- 2. Court Square Park
- 3. Historic buildings
- 4. Dramatic views of St. Francis Catholic Church
- 5. Proximity to schools and residential neighborhoods

#### 6. Undeveloped land

- 1. Bayou Terrebonne
- Court Square Park
   Historic buildings
- 4. Dramatic views of St. Francis Catholic Church
- 5. Proximity to schools and residential neighborhoods

- 6. Undeveloped land
- 7. Parish Seat of Government

- 1. Bayou Terrebonne
- Court Square Park
   Historic buildings
- Dramatic views of St. Francis Catholic Church
   Proximity to schools and residential
- neighborhoods
- 6. Undeveloped land
- 7. Parish Seat of Government
- 8. Cultural museums

2050 ARIS

- Bayou Terrebonne
   Court Square Park
- 3. Historic buildings
- 4. Dramatic views of St. Francis Catholic Church
- 5. Proximity to schools and residential neighborhoods
- 6. Undeveloped land
- 7. Parish Seat of Government
- 8. Cultural museums
- 9. Small Town Scale

- 1. Bayou Terrebonne
- Court Square Park
   Historic buildings
- 4. Dramatic views of St. Francis Catholic Church
- 5. Proximity to schools and residential neighborhoods
- 6. Undeveloped land
- 7. Parish Seat of Government
- 8. Cultural museums
- 9. Small Town Scale

#### 10. Bayou walk

- 1. Bayou Terrebonne
- Court Square Park
   Historic buildings
- 4. Dramatic views of St. Fran
- Catholic Church
- 5. Proximity to schools and residential neighborhoods
- 6. Undeveloped land
- 7. Parish Seat of Government
- 8. Cultural museums
- 9. Small Town Scale
- 10. Bayou walk
- 11. Downtown events
  - Parades
    Concerts
    Farmers market
    Arts market