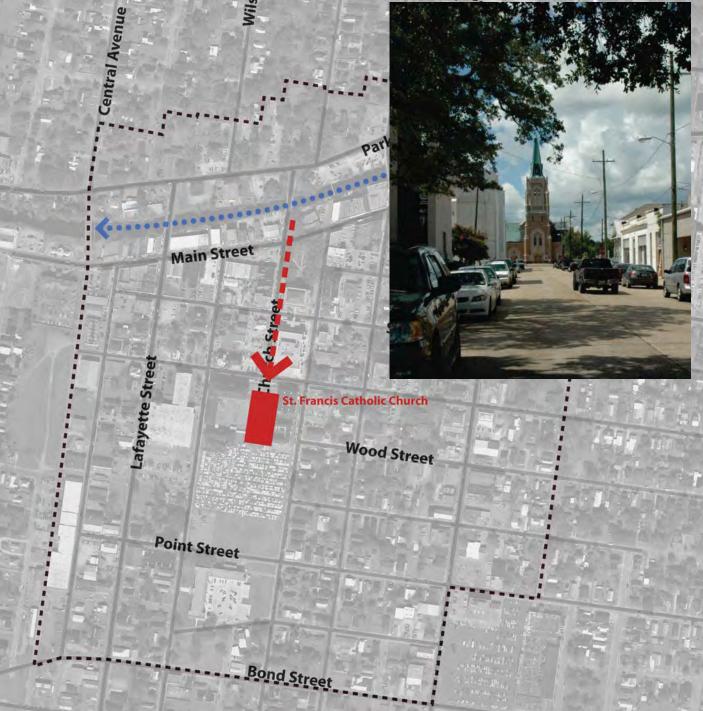

#### **Downtown Assets**

Gabasse Street

1. Bayou Terrebonne

2. Court Square Park

- Bayou Terrebonne
   Court Square Park
   Historic buildings

- 1. Bayou Terrebonne
- Court Square Park
   Historic buildings
- 4. Dramatic views of St. Francis Catholic Church

- 1. Bayou Terrebonne
- 2. Court Square Park
- 3. Historic buildings
- 4. Dramatic views of St. Francis Catholic Church
- 5. Proximity to schools and residential neighborhoods

- 1. Bayou Terrebonne
- 2. Court Square Park
- 3. Historic buildings
- 4. Dramatic views of St. Francis Catholic Church
- 5. Proximity to schools and residential neighborhoods