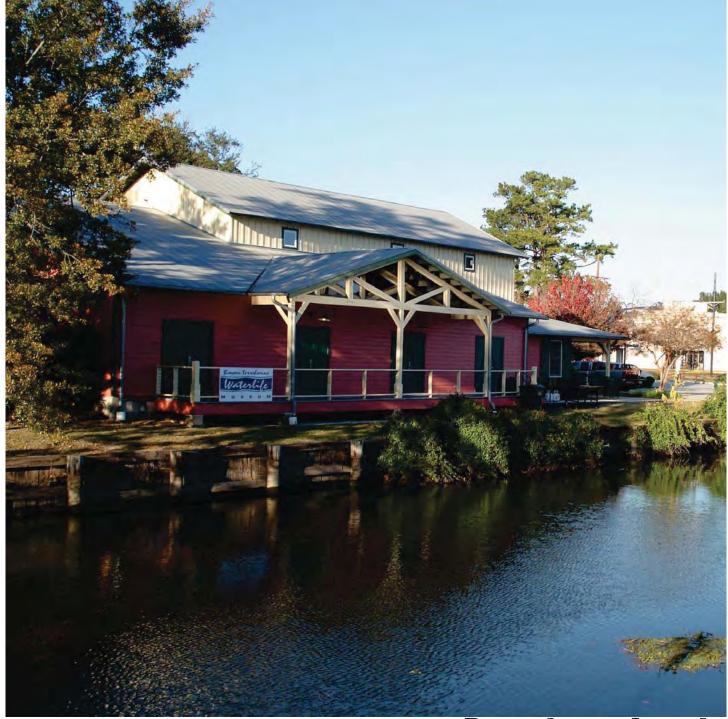

#### **Downtown Assets**

Gabasse Street

1. Bayou Terrebonne

2. Court Square Park

- Bayou Terrebonne
   Court Square Park
   Historic buildings

- 1. Bayou Terrebonne
- Court Square Park
   Historic buildings
- 4. Dramatic views of St. Francis Catholic Church

#### 10. Bayou walk

- 1. Bayou Terrebonne
- Court Square Park
   Historic buildings
- 4. Dramatic views of St. Fran
- Catholic Church
- 5. Proximity to schools and residential neighborhoods
- 6. Undeveloped land
- 7. Parish Seat of Government
- 8. Cultural museums
- 9. Small Town Scale
- 10. Bayou walk
- 11. Downtown events
  - Parades
    Concerts
    Farmers market
    Arts market