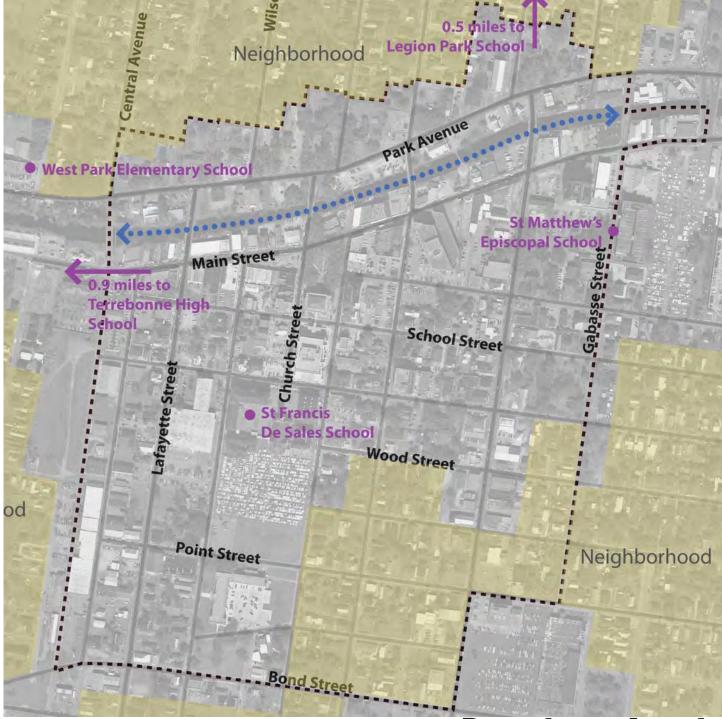

- 1. Bayou Terrebonne
- 2. Court Square Park
- 3. Historic buildings
- 4. Dramatic views of St. Francis Catholic Church
- 5. Proximity to schools and residential neighborhoods

- 1. Bayou Terrebonne
- 2. Court Square Park
- 3. Historic buildings
- 4. Dramatic views of St. Francis Catholic Church
- 5. Proximity to schools and residential neighborhoods