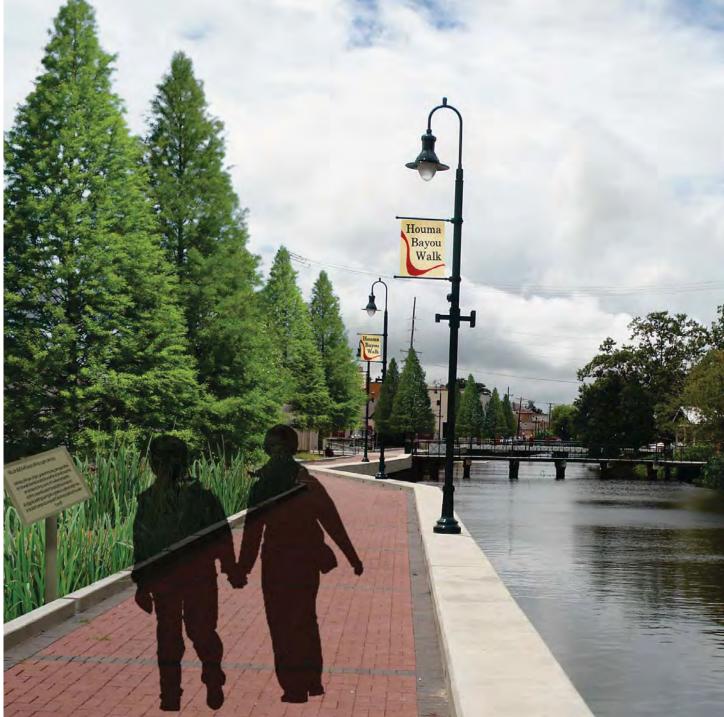

#### 10. Bayou walk

- 1. Bayou Terrebonne
- Court Square Park
   Historic buildings
- 4. Dramatic views of St. Fran
- Catholic Church
- 5. Proximity to schools and residential neighborhoods
- 6. Undeveloped land
- 7. Parish Seat of Government
- 8. Cultural museums
- 9. Small Town Scale
- 10. Bayou walk
- 11. Downtown events
  - Parades
    Concerts
    Farmers market
    Arts market