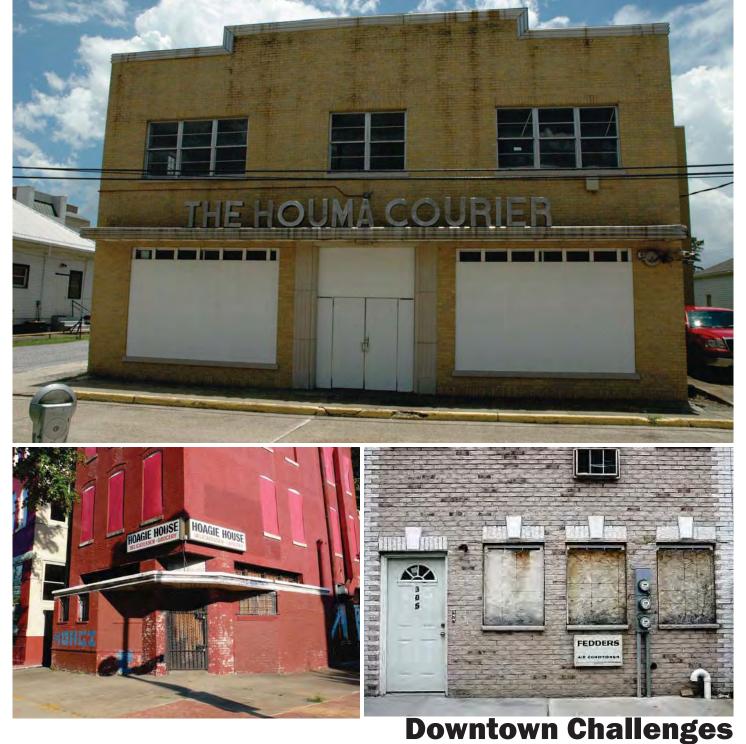

- 1. Traffic levels along Main Street
- 2. Blighted property and vacant buildings

- 1. Traffic levels along Main Street
- 2. Blighted property and vacant buildings
- 3. Lacks streetscape:
  - Street trees
  - Lighting Seating

- 1. Traffic levels along Main Street
- 2. Blighted property and vacant buildings
- 3. Lacks streetscape:
- 4. Lack of separation between pedestrians and vehicular traffic

- 1. Traffic levels along Main Stree
- 2. Blighted property and vacant buildings
- 3. Lacks streetscape:
- Lack of separation between pedestrians and vehicular traffic
- 5. Orientation of buildings
  Backs of buildings facing bayous
  Backs/sides of buildings facing School Street

- 1. Traffic levels along Main Street
- 2. Blighted property and vacant buildings
- 3. Lacks streetscape:
- 4. Lack of separation between pedestrians and vehicular traffic
- 5. Orientation of buildings

# 6. Lack of wayfinding signage:

Identification signs
Directional signs
Information signs
Interpretive signs
Branding downtown Houma

BROWN + DANOS landdesign inc.

- 1. Traffic levels along Main Street
- 2. Blighted property and vacant buildings
- 3. Lacks streetscape:
- 4. Lack of separation between pedestrians and vehicular traffic
- 5. Orientation of buildings
- 6. Lack of wayfinding signage:
- 7. Parking

- 1. Traffic levels along Main Stree
- 2. Blighted property and vacant buildings
- 3. Lacks streetscape:
- 4. Lack of separation between pedestrians and vehicular traffic
- 5. Orientation of buildings
- 6. Lack of wayfinding signage:
- 7. Parking
- 8. Large truck route on Main Street

15(1)

- 1. Traffic levels along Main Street
- 2. Blighted property and vacant buildings
- 3. Lacks streetscape:
- 4. Lack of separation between pedestrians and vehicular traffic
- 5. Orientation of buildings
- 6. Lack of wayfinding signage:
- Parking
   Large truck route on Main Street
- 9. Bayou Water Quality

- 1. Traffic levels along Main Stree
- 2. Blighted property and vacant buildings
- 3. Lacks streetscape:
- 4. Lack of separation between pedestrians and vehicular traffic
- 5. Orientation of buildings
- 6. Lack of wayfinding signage:
- 7. Parking
- 8. Large truck route on Main Street
- 9. Bayou Water Quality
- 10. Lacking critical mass of commercial businesses: •Retail
  - Restaurant