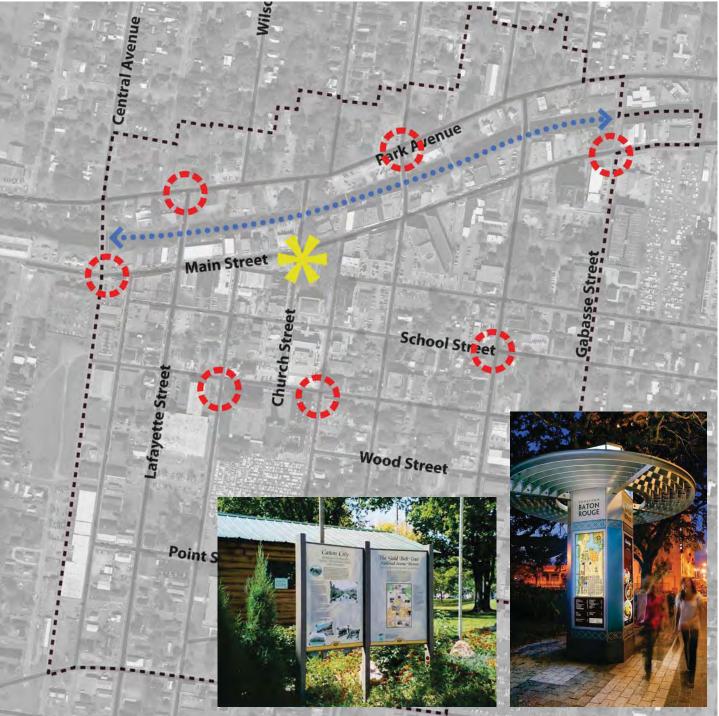

# 6. Lack of wayfinding signage:

Identification signs
Directional signs
Information signs
Interpretive signs
Branding downtown Houma

BROWN + DANOS landdesign inc.

- 1. Traffic levels along Main Street
- 2. Blighted property and vacant buildings
- 3. Lacks streetscape:
- 4. Lack of separation between pedestrians and vehicular traffic
- 5. Orientation of buildings
- 6. Lack of wayfinding signage:
- 7. Parking