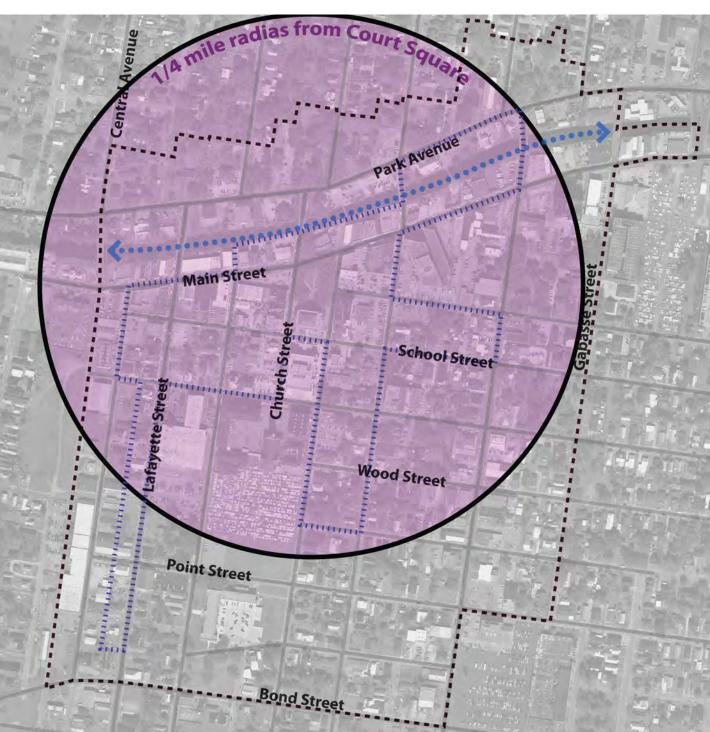

# **Downtown District**

#### **Downtown Assets**

Gabasse Street

1. Bayou Terrebonne

2. Court Square Park

- Bayou Terrebonne
   Court Square Park
   Historic buildings

- 1. Bayou Terrebonne
- Court Square Park
   Historic buildings
- 4. Dramatic views of St. Francis Catholic Church