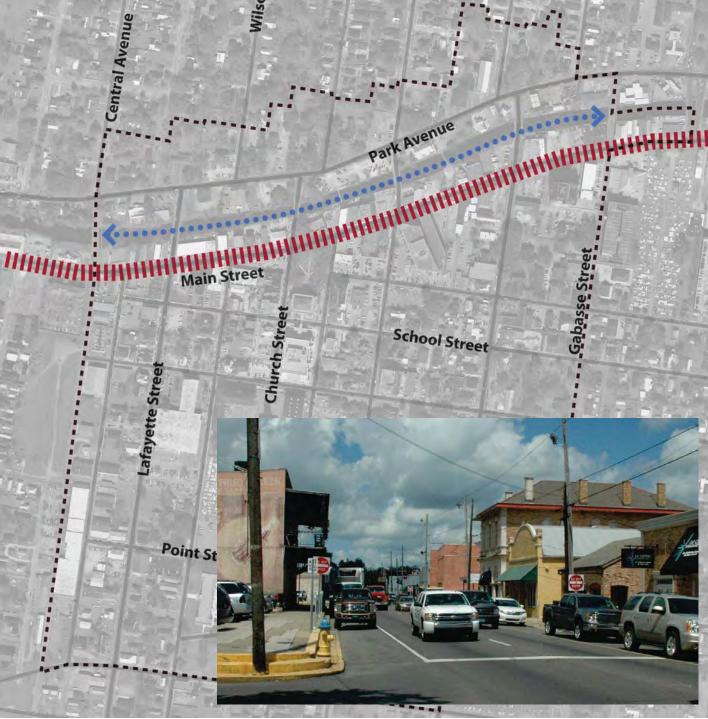

- 1. Traffic levels along Main Street
- 2. Blighted property and vacant buildings

- 1. Traffic levels along Main Street
- 2. Blighted property and vacant buildings
- 3. Lacks streetscape:
  - Street trees
  - Lighting Seating

- 1. Traffic levels along Main Street
- 2. Blighted property and vacant buildings
- 3. Lacks streetscape:
- 4. Lack of separation between pedestrians and vehicular traffic

- 1. Traffic levels along Main Stree
- 2. Blighted property and vacant buildings
- 3. Lacks streetscape:
- Lack of separation between pedestrians and vehicular traffic
- 5. Orientation of buildings
  Backs of buildings facing bayous
  Backs/sides of buildings facing School Street

- 1. Traffic levels along Main Street
- 2. Blighted property and vacant buildings
- 3. Lacks streetscape:
- 4. Lack of separation between pedestrians and vehicular traffic
- 5. Orientation of buildings