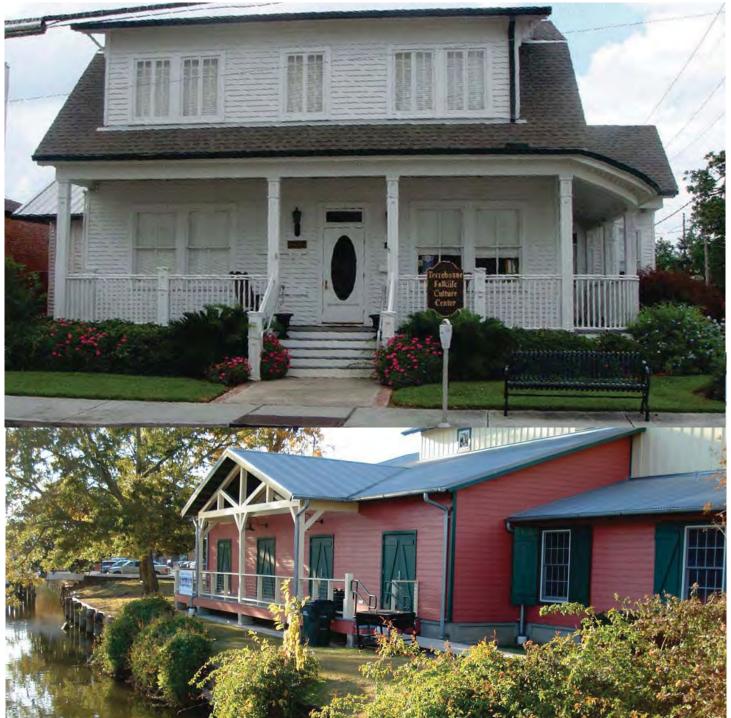

- 1. Bayou Terrebonne
- 2. Court Square Park
- 3. Historic buildings
- 4. Dramatic views of St. Francis Catholic Church
- 5. Proximity to schools and residential neighborhoods

- 1. Bayou Terrebonne
- 2. Court Square Park
- 3. Historic buildings
- 4. Dramatic views of St. Francis Catholic Church
- 5. Proximity to schools and residential neighborhoods

- 1. Bayou Terrebonne
- Court Square Park
   Historic buildings
- Dramatic views of St. Francis Catholic Church
   Proximity to schools and residential
- neighborhoods
- 6. Undeveloped land
- 7. Parish Seat of Government
- 8. Cultural museums