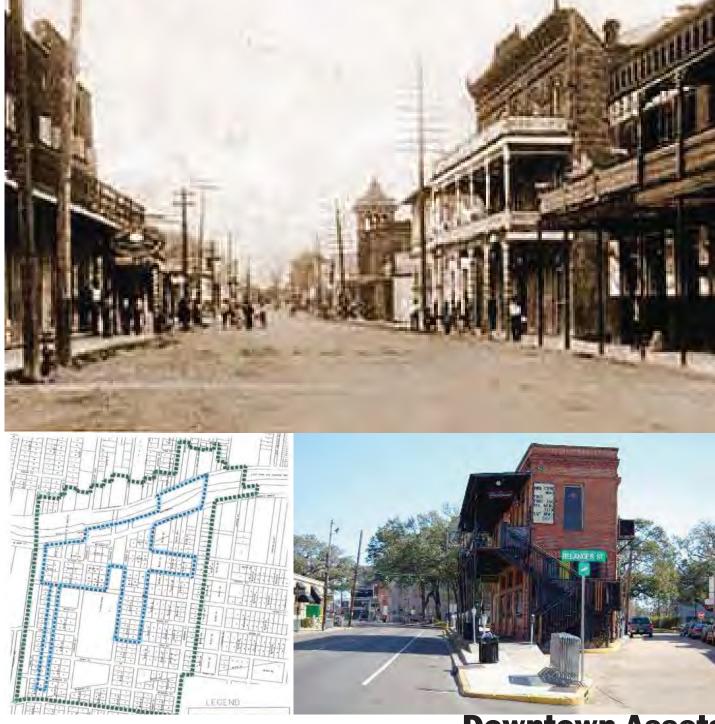

- 1. Traffic levels along Main Street
- 2. Blighted property and vacant buildings

- 1. Traffic levels along Main Street
- 2. Blighted property and vacant buildings
- 3. Lacks streetscape:
  - Street trees
  - Lighting Seating

- 1. Traffic levels along Main Street
- 2. Blighted property and vacant buildings
- 3. Lacks streetscape:
- 4. Lack of separation between pedestrians and vehicular traffic

- 1. Traffic levels along Main Stree
- 2. Blighted property and vacant buildings
- 3. Lacks streetscape:
- Lack of separation between pedestrians and vehicular traffic
- 5. Orientation of buildings
  Backs of buildings facing bayous
  Backs/sides of buildings facing School Street

- 1. Traffic levels along Main Street
- 2. Blighted property and vacant buildings
- 3. Lacks streetscape:
- 4. Lack of separation between pedestrians and vehicular traffic
- 5. Orientation of buildings

# 6. Lack of wayfinding signage:

Identification signs
Directional signs
Information signs
Interpretive signs
Branding downtown Houma

BROWN + DANOS landdesign inc.

- 1. Traffic levels along Main Street
- 2. Blighted property and vacant buildings
- 3. Lacks streetscape:
- 4. Lack of separation between pedestrians and vehicular traffic
- 5. Orientation of buildings
- 6. Lack of wayfinding signage:
- 7. Parking

- 1. Traffic levels along Main Stree
- 2. Blighted property and vacant buildings
- 3. Lacks streetscape:
- 4. Lack of separation between pedestrians and vehicular traffic
- 5. Orientation of buildings
- 6. Lack of wayfinding signage:
- 7. Parking
- 8. Large truck route on Main Street