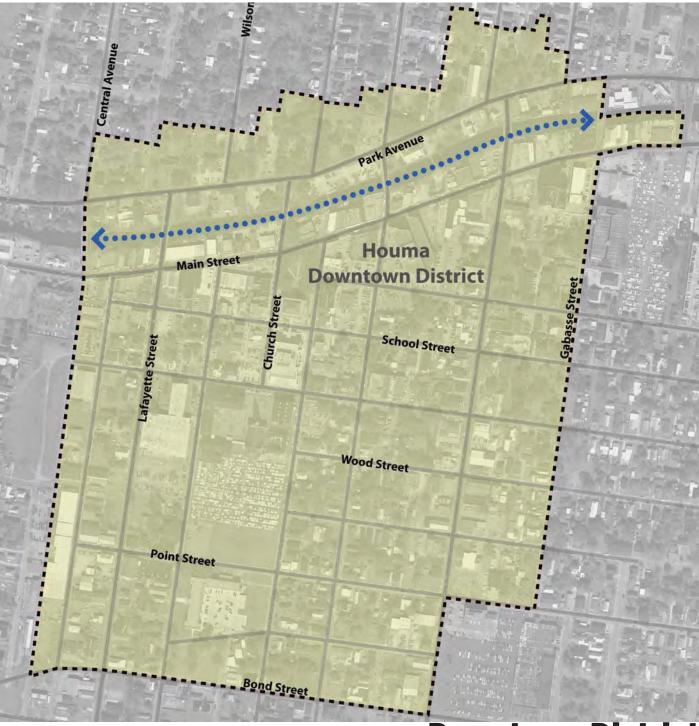

Terrebonne Parish Comprehensive Plan

> **Downtown Houma Revitalization Plan** Stakeholder Workshop

> > July 27, 2011





Providence Engineering & Environmental Group LLC

Morris P. Herbert, Inc.

Franklin Industries, LLC



**Project Team** 





# **Downtown District**







#### **Downtown Assets**

Gabasse Street



1. Bayou Terrebonne

2. Court Square Park





- Bayou Terrebonne
   Court Square Park
   Historic buildings









- 1. Bayou Terrebonne
- Court Square Park
   Historic buildings
- 4. Dramatic views of St. Francis Catholic Church





- 1. Bayou Terrebonne
- 2. Court Square Park
- 3. Historic buildings
- 4. Dramatic views of St. Francis Catholic Church
- 5. Proximity to schools and residential neighborhoods





- 1. Bayou Terrebonne
- 2. Court Square Park
- 3. Historic buildings
- 4. Dramatic views of St. Francis Catholic Church
- 5. Proximity to schools and residential neighborhoods

#### 6. Undeveloped land





- 1. Bayou Terrebonne
- Court Square Park
   Historic buildings
- 4. Dramatic views of St. Franci