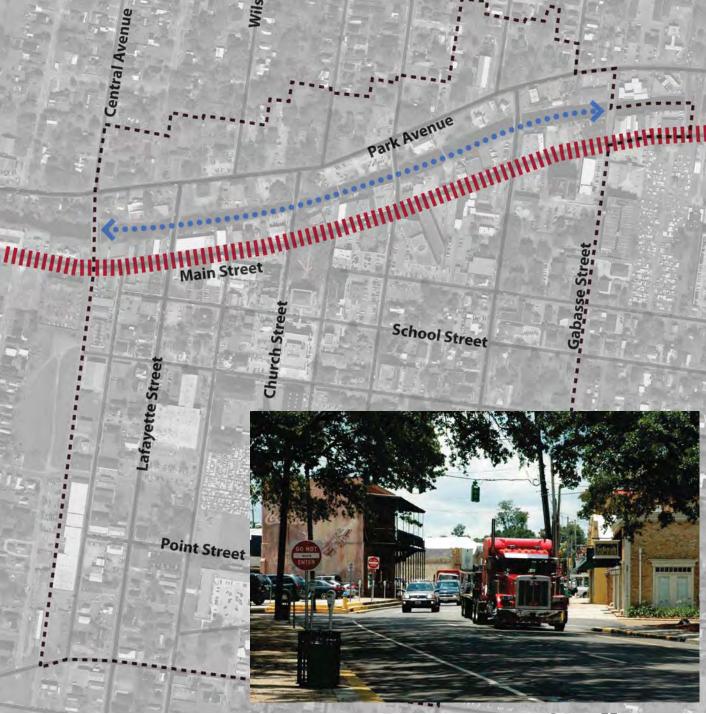

- 1. Traffic levels along Main Stree
- 2. Blighted property and vacant buildings
- 3. Lacks streetscape:
- 4. Lack of separation between pedestrians and vehicular traffic
- 5. Orientation of buildings
- 6. Lack of wayfinding signage:
- 7. Parking
- 8. Large truck route on Main Street