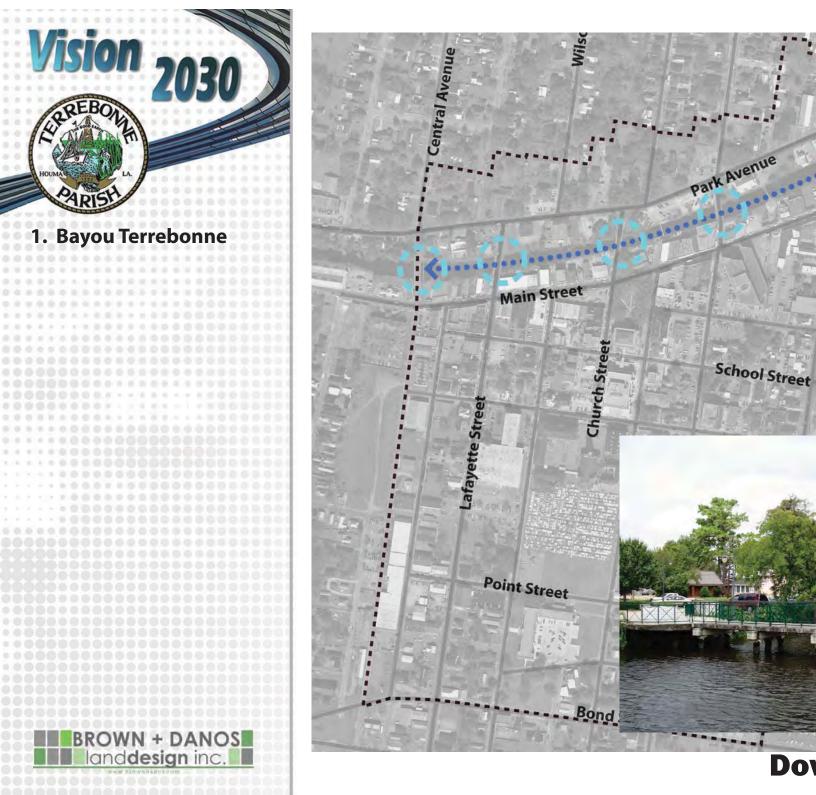

#### **Downtown Assets**

Gabasse Street

1. Bayou Terrebonne

2. Court Square Park

- Bayou Terrebonne
   Court Square Park
   Historic buildings

- 1. Bayou Terrebonne
- Court Square Park
   Historic buildings
- 4. Dramatic views of St. Francis Catholic Church